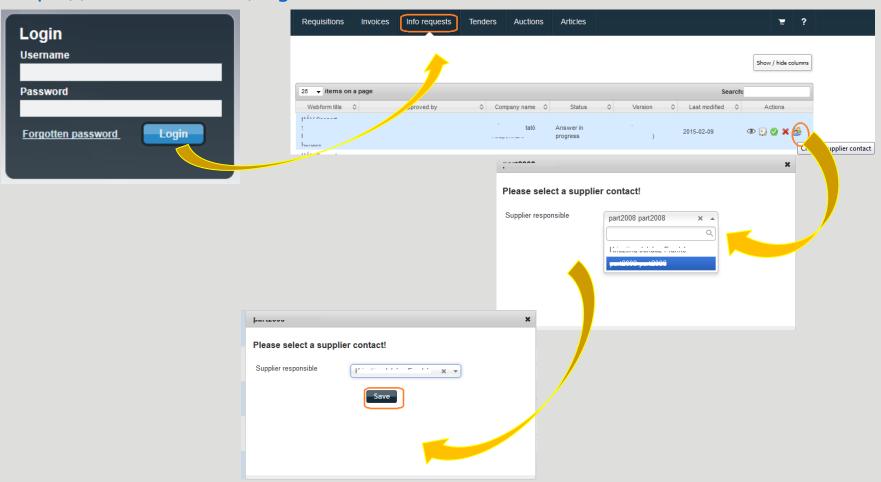

### Supplier evaluation steps

1. System website:

- 2. Identification and access
- In case of forgotten ID/user name or password use the "forgotten password" function and give your email address.
- 4. Select the "Info request" modul from the header.

### Supplier evaluation steps

- 5. On the home page of the "Info request" modul the supplier evaluation form is available, it's status is "Answer requested". Filling of the form is available in the "Actions" column by clicking the "Create new answer" icon.
- 6. The appearing questionnaire (webform) should be filled out with the required data in accordance with the recommended field types.

Required fields are marked with an "\*" sign.

7. You can save the recorded data on the questionnaire by clicking the button "Save as draft". The saved draft version of the questionnaire may be edited further.

### Supplier evaluation steps

| * Does your company provide web catalog (with OCI connection) for your clients?                                                         |
|-----------------------------------------------------------------------------------------------------------------------------------------|
| ○ Yes                                                                                                                                   |
| ○ No                                                                                                                                    |
|                                                                                                                                         |
| * Are you prepared - in case of entering into a contract - to provide us an electronic image for the unique identification of products? |
| ○ Yes                                                                                                                                   |
| ○ No                                                                                                                                    |
|                                                                                                                                         |
| Comments (255 characters left)                                                                                                          |
| Save as draft                                                                                                                           |
| Finalize answer Delete Unlock answer                                                                                                    |

8. The questionnaire will be available for further edition or finalization purposes. Depending on the decision of the supplier representative the process continues by using the buttons at the bottom of the questionnaire.

If it is expecting furher editing the status will be "Answer in progress"; in case of finalisation the status will be: "Reply submitted".

- 9. By clicking the button of "Finalize answer" our collegaue will be informed about the fulfilled and finalized questionnare provided by the Supplier by receiving an automatic email.
  - The finalized questinnaire will be evaluated by our collegaue while the incomplete questinnaire will be resent to the supplier.