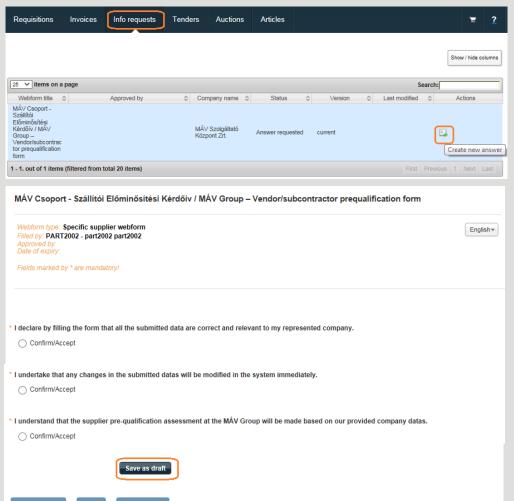

### Supplier evaluation steps

- 5. On the home page of the "Info request" modul the supplier evaluation form is available, it's status is "Answer requested". Filling of the form is available in the "Actions" column by clicking the "Create new answer" icon.
- 6. The appearing questionnaire (webform) should be filled out with the required data in accordance with the recommended field types.

Required fields are marked with an "\*" sign.

7. You can save the recorded data on the questionnaire by clicking the button "Save as draft". The saved draft version of the questionnaire may be edited further.

### Supplier evaluation steps

| * Does your company provide web catalog (with OCI connection) for your clients?                                                         |
|-----------------------------------------------------------------------------------------------------------------------------------------|
| ○ Yes                                                                                                                                   |
| ○ No                                                                                                                                    |
|                                                                                                                                         |
| * Are you prepared - in case of entering into a contract - to provide us an electronic image for the unique identification of products? |
| ○ Yes                                                                                                                                   |
| ○ No                                                                                                                                    |
|                                                                                                                                         |
| Comments (255 characters left)                                                                                                          |
| Save as draft                                                                                                                           |
| Finalize answer Delete Unlock answer                                                                                                    |