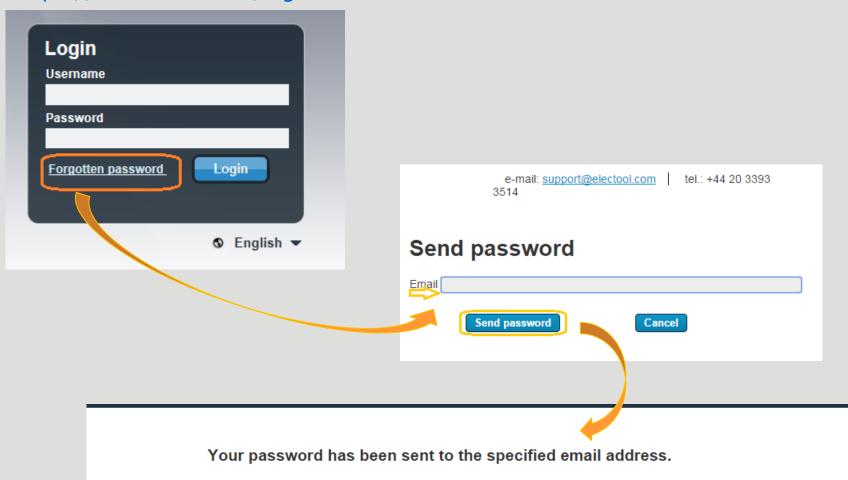

### Supplier evaluation steps

1. System website:

- 2. Identification and access
- In case of forgotten ID/user name or password use the "forgotten password" function and give your email address.
- 4. Select the "Info request" modul from the header.

### Steps of the new password requisition (2)

Subject: How to access your Fluenta account

You (or someone else) have requested to reset your password for the Fluenta account associated with this email address. (If you did not request to have your password reset you can safely ignore this email.)

If you would like to reset your password, click on the button below to create a new one:

If clicking the button does not seem to work, you can copy and paste this link into your browser's address window, or retype it there: